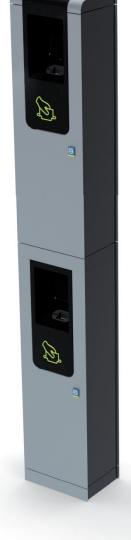

## The new UniverZuil

The UniverZuil is the perfect solution to collect visitors' passes in a controlled and automatic way, especially now that the column has been improved on the inside and outside.

The UniverZuil is capable of collecting even more passes than before. The new modular construction allows you to determine the appearance of the UniverZuil because each panel can be finished in any colour or with the foil imprint of your choice.

The stainless steel card collectors are available in different models and types. There are indoor and outdoor models, and single and double types, to accommodate trucks.

The new UniverZuil is compatible with almost any access control system. The card collector can be fitted with a card reader and intercom / camera devices.