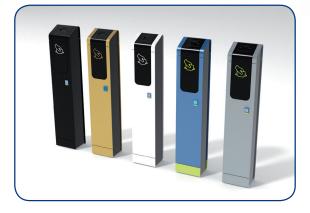

## The new UniverZuil

The UniverZuil is the perfect solution to collect visitors' passes in a controlled and automatic way, especially now that the column has been improved on the inside and outside.

The UniverZuil is capable of collecting even more passes than before. The new modular construction allows you to determine the appearance of the UniverZuil because each panel can be finished in any colour or with the foil imprint of your choice.

The stainless steel card collectors are available in different models and types. There are indoor and outdoor models, and single and double types, to accommodate trucks.

The new UniverZuil is compatible with almost any access control system. The card collector can be fitted with a card reader and intercom / camera devices.