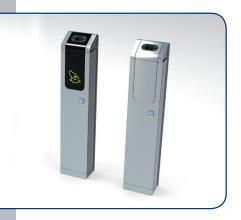

## The new UniverZuil

The UniverZuil is the perfect solution to collect visitors' passes in a controlled and automatic way, especially now that the column has been improved on the inside and outside.

The UniverZuil is capable of collecting even more passes than before. The new modular construction allows you to determine the appearance of the UniverZuil because each panel can be finished in any colour or with the foil imprint of your choice.

The stainless steel card collectors are available in different models and types. There are indoor and outdoor models, and single and double types, to accommodate trucks.

The new UniverZuil is compatible with almost any access control system. The card collector can be fitted with a card reader and intercom / camera devices.