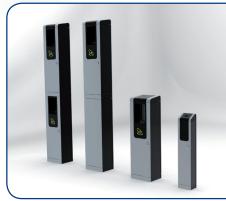

## The new UniverZuil

The UniverZuil is the perfect solution to collect visitors' passes in a controlled and automatic way, especially now that the column has been improved on the inside and outside.

The UniverZuil is capable of collecting even more passes than before. The new modular construction allows you to determine the appearance of the UniverZuil because each panel can be finished in any colour or with the foil imprint of your choice.

The stainless steel card collectors are available in different models and types. There are indoor and outdoor models, and single and double types, to accommodate trucks.

The new UniverZuil is compatible with almost any access control system. The card collector can be fitted with a card reader and intercom / camera devices.