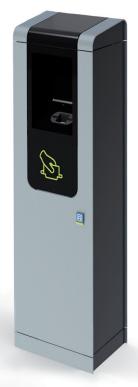

## The new UniverZuil

The UniverZuil is the perfect solution to collect visitors' passes in a controlled and automatic way, especially now that the column has been improved on the inside and outside.

The UniverZuil is capable of collecting even more passes than before. The new modular construction allows you to determine the appearance of the UniverZuil because each panel can be finished in any colour or with the foil imprint of your choice.

The stainless steel card collectors are available in different models and types. There are indoor and outdoor models, and single and double types, to accommodate trucks.

The new UniverZuil is compatible with almost any access control system. The card collector can be fitted with a card reader and intercom / camera devices.